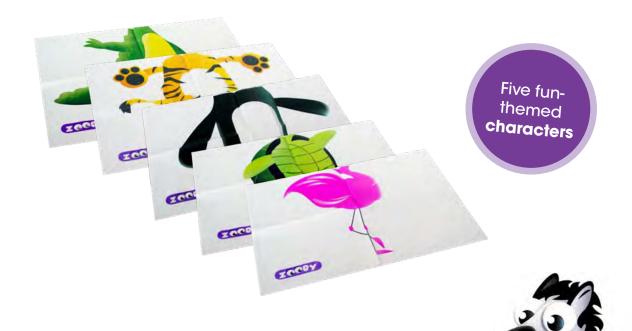

## **Paediatric Bibs**

## Get into character with Zooby bibs!

Each Zooby<sup>®</sup> bib features the body of an animal and acts as custome that your paediatric patient will love!

- Characters: Penelope the Penguin, Tobi the Turtle, Francesca the Flamingo, Talon - the Tiger and Allie - the Alligator
- Paediatric size (24 x 23 cm)
- 1-ply tissue and 1-ply poly

Item #Paediatric Bibs - 100 ct.295200Assorted pack, 5 designs