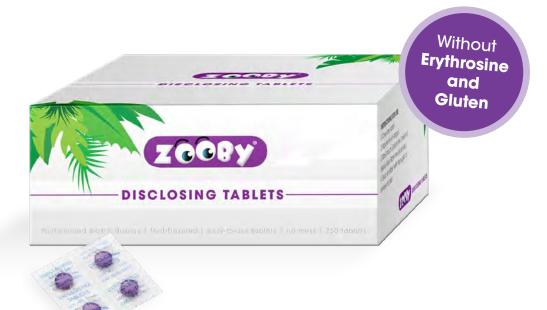

## **Two-Tone Disclosing Tablets**

- For quick and easy identification
- Dual-colour detection: tablets turn **newer plaque red** and **older plaque blue** and help showing the areas consistently missed while brushing.
- Ideal for use at home. Help educate children on how to improve their at-home oral care routines.
- Fruity taste

## Instructions for use:

- 1. Chew one tablet.
- 2. Wipe teeth with tongue.
- 3. Rinse mouth. Spit out.
- 4. Brush and floss teeth thoroughly to remove all stain.

Item #Disclosing Tablets295718individually wrapped, 250 ct. box