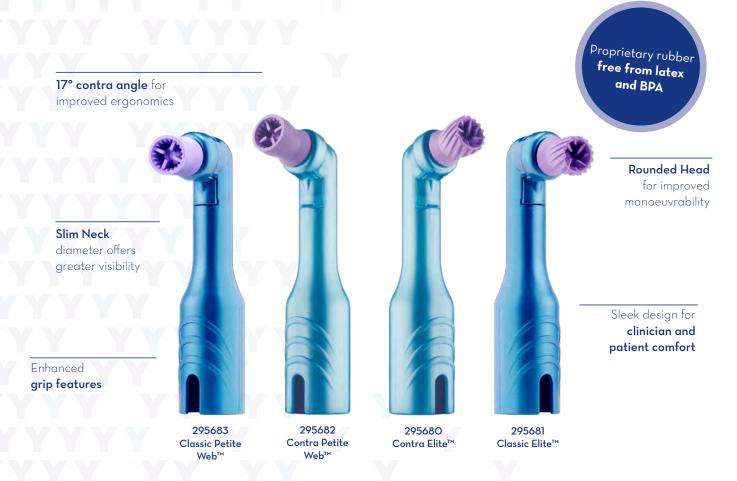

### **DISPOSABLE PROPHY ANGLES**

Young prophy angles are designed to access hard-to-reach areas with ease, while a smooth, round head design make polishing enjoyable for both clinicians and patients.

Reduced risk of infection, no damage to the handpiece due to abrasive pastes.

## **Item # Disposable Prohpy Angles - 125 ct.**295680 Contra Elite<sup>™</sup>, soft, without Latex and BPA 295681 Classic Elite<sup>™</sup>, soft, without Latex and BPA

295682 Contra Petite Web™, soft, without Latex and BPA 295683 Classic Petite Web™, soft, without Latex and BPA