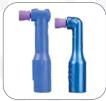

#### Comparison old and new generation disposable prophy angles

25% slimmer neck design

Sleek design with reduced surface area

58% greater clearance with rounded head design