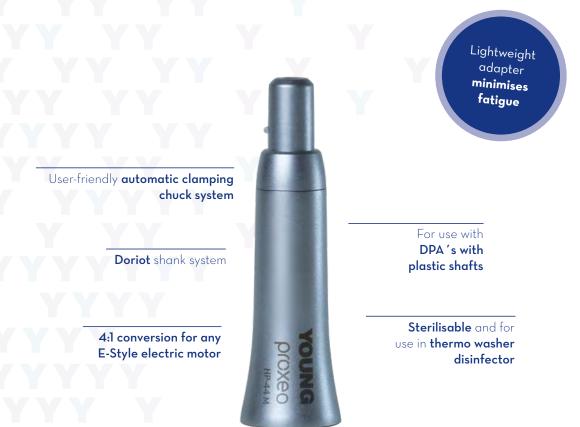

#### YOUNG PROXEO HANDPIECE

The Young Proxeo handpiece for Young disposable prophy angles allows for user-friendly and low maintenance application.