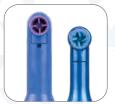

#### Comparison old and new generation disposable prophy angles

25% slimmer neck design

Sleek design with reduced surface area

58% greater clearance with rounded head design